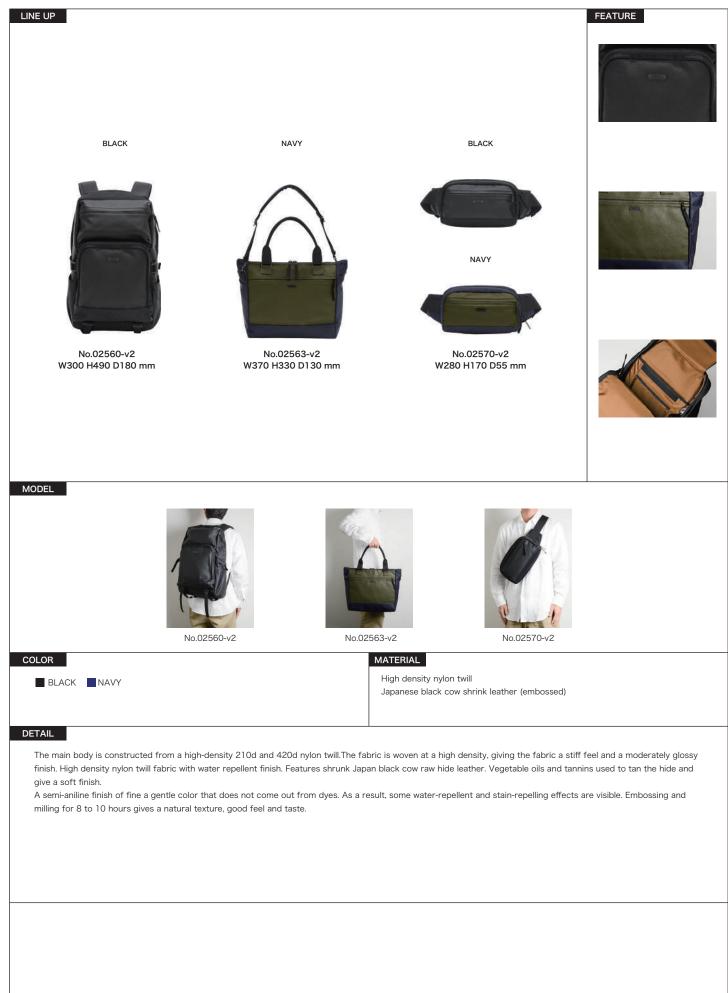

yarn reduces energy consumption and reduces CO2 emissions, making it an environmentally friendly material. In addition, compared to general post-dyed fabrics, it is also characterised by strong friction and light fastness due to the original yarn. The attached fabric uses INVISTA's 1680d Cordura Ballistic <sup>®</sup> nylon, which has about 5 times the wear, tear strength and durability of nylon. Features original camouflage print fabric designed using the Japanese archipelago as a motif. It has a belt and a buckle on the side of the main unit, and it can be used by attaching it to various things such as around the handle of an outdoor chair or a stroller, or a headrest of a car depending on its size. A casual series of 7 colors and 3 sizes in typical master-piece style.

### SPEC ver.2



## **POTENTIAL** ver.2



thereby meeting the quality and production standards of CORDORA.Waterproof processing on the surface of the fabric is achieved through the application of a 3 layer structure laminated with special moisture permeable waterproof film L-Vent® on the back side combined with laminated tricot nylon. Waterproof function with water pressure resistance of 20,000 mm.Leather parts comprise of a waterproof tanned leather and the material at the base is made of P.V.C processing 1680 d nylon with excellent water resistance. In the cushion of the shoulder harness, we adopted the temperature-regulating material Outlast® developed for NASA with an increased quality of mesh material than previous models. As it is the design point of the series, the buckle detail remains alongside