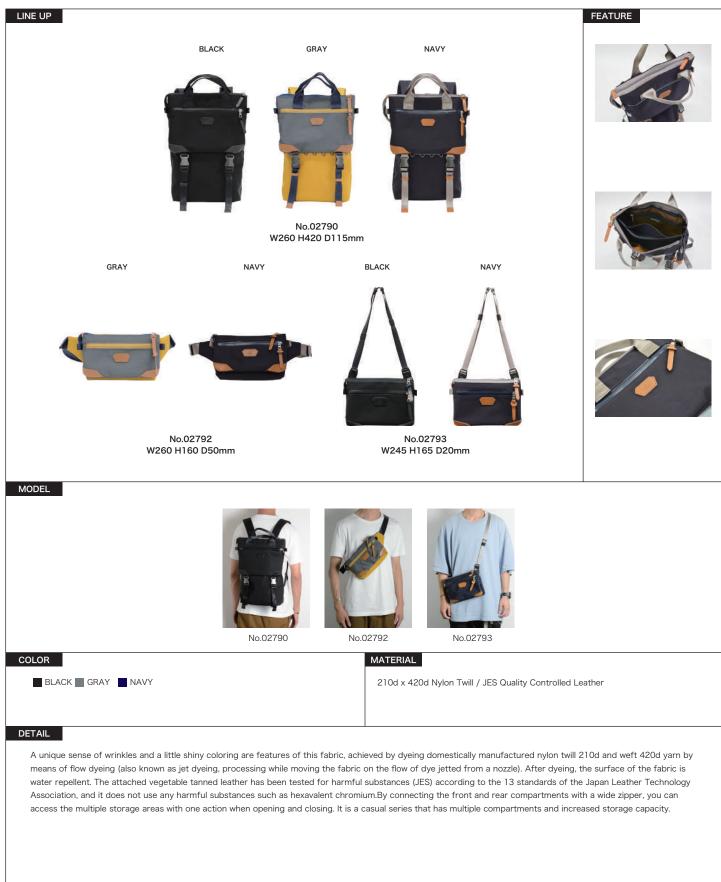

#### DETAIL

COLOR

BLACK BEIGE

The main material is a collaboration material that combines INVISTA's strong CORDURA® Fabric and HONNYWELL's super fiber SPECTRA® (ultra high molecular weight polyethylene). The base is CORDURA® yarn (vertical CORDURA® N210d × horizontal CORDURA® NP300d) with ripstop part 15 times stronger than iron, lighter and more durable than polyester, and SPECTRA® yarn 40% stronger than aramid fiber. The durability of CORDURA®, such as abrasion and tearing resistance has been further enhance. It is an original material finished with a luxurious melange material by using nylon x polyester thread for the weft thread. The attached material uses INVISTA's 1680d Cordura Ballistic® nylon, which has about 5 times the wear, tear strength and durability of normal nylon, and is further processed by PU processing to improve its strength. For the three-dimensional pocket, the surface of the cotton camouflage print fabric is coated with 0.4 mm thick colored PVC, and the surface is embossed and stained to give it a very deep look. The attached leather is made of high quality thick Australian vegetable tanned raw leather that is thoroughly impregnated with tannins from Mimosa Kepra. It features a beautiful and elegant surface with a semi-aniline finish that takes advantage of the dye and transparency. Not only can you remove the buckle of the three-dimensional pocket and put a plastic bottle in it, but you can also easily take it out by pulling the tape part. It is a master-piece series with high-spec fabrics, parts and military motif design.