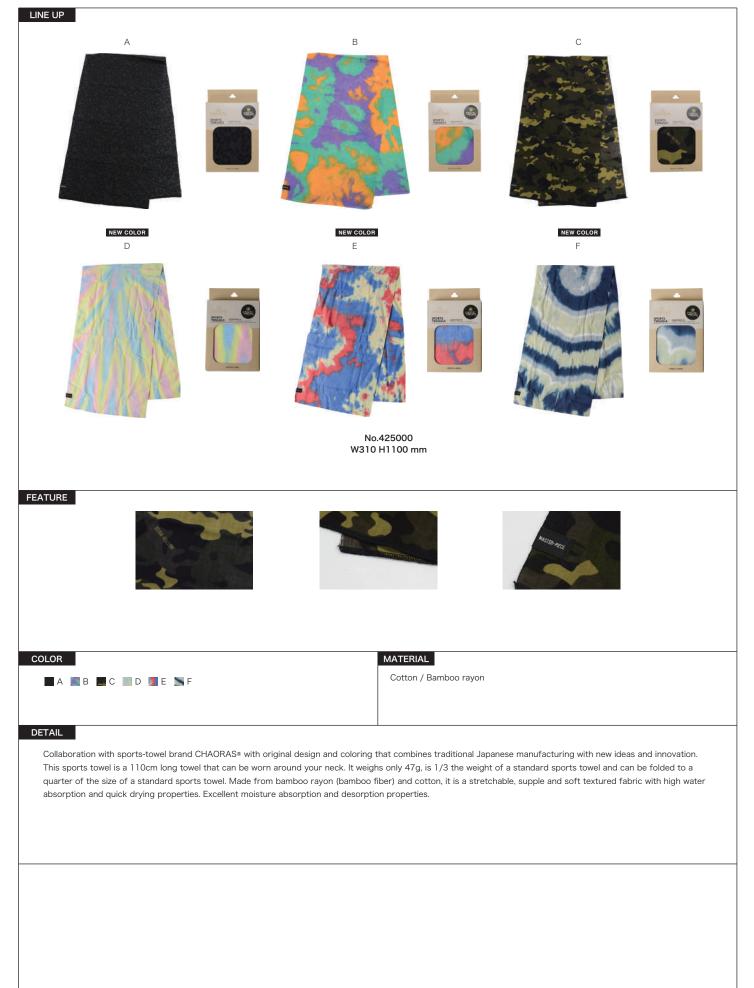

### master-piece × CHAORAS

### Flappy

The body material uses e.dye<sup>®</sup> brand fabric that is ox-woven 600d polyester original yarn using recycled PET. The surface is water-repellent and the back is PU coated, giving the fabric a firm and firm feel. In addition to using recycled PET as a raw material, the reduced use of water when dyeing the fabric for the original yarn reduces energy consumption and reduces CO2 emissions, making it an environmentally friendly material. In addition, compared to general post-dyed fabrics, it is also characterised by strong friction and light fastness due to the original yarn. The attached fabric uses INVISTA's 1680d Cordura Ballistic <sup>®</sup> nylon, which has about 5 times the wear, tear strength and durability of nylon. Features original camouflage print fabric designed using the Japanese archipelago as a motif. It has a belt and a buckle on the side of the main unit, and it can be used by attaching it to various things such as around the handle of an outdoor chair or a stroller, or a headrest of a car depending on its size. A casual series of 7 colors and 3 sizes in typical master-piece style.