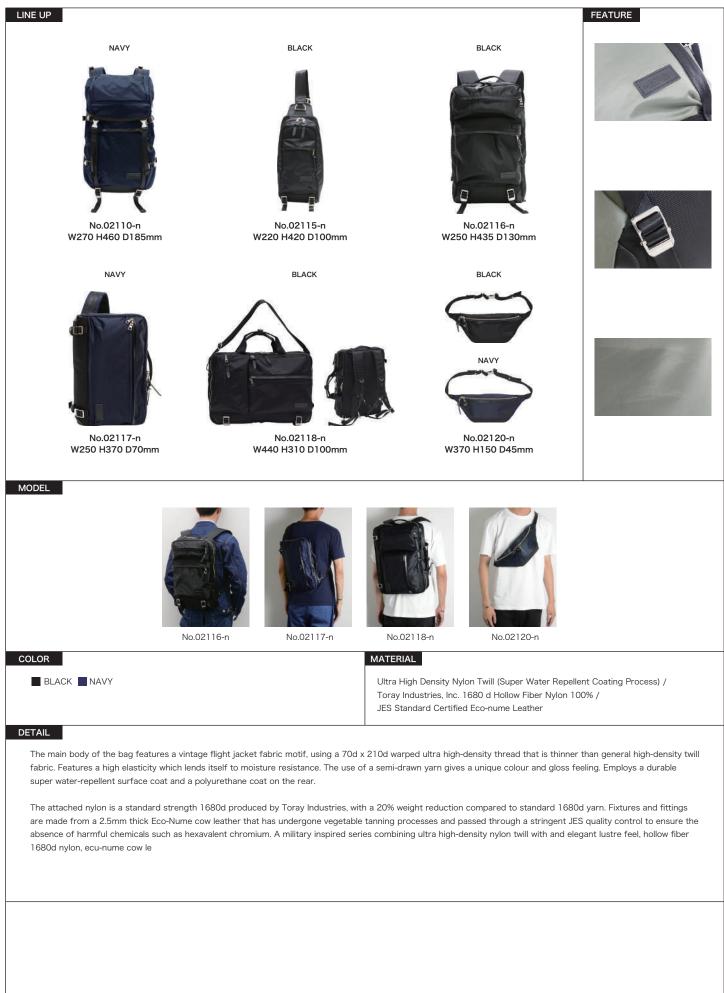

#### DETAIL

COLOR

BLACK BEIGE

The main material is a collaboration material that combines INVISTA's strong CORDURA® Fabric and HONNYWELL's super fiber SPECTRA® (ultra high molecular weight polyethylene). The base is CORDURA® yarn (vertical CORDURA® N210d × horizontal CORDURA® NP300d) with ripstop part 15 times stronger than iron, lighter and more durable than polyester, and SPECTRA® yarn 40% stronger than aramid fiber. The durability of CORDURA®, such as abrasion and tearing resistance has been further enhance. It is an original material finished with a luxurious melange material by using nylon x polyester thread for the weft thread. The attached material uses INVISTA's 1680d Cordura Ballistic® nylon, which has about 5 times the wear, tear strength and durability of normal nylon, and is further processed by PU processing to improve its strength. For the three-dimensional pocket, the surface of the cotton camouflage print fabric is coated with 0.4 mm thick colored PVC, and the surface is embossed and stained to give it a very deep look. The attached leather is made of high quality thick Australian vegetable tanned raw leather that is thoroughly impregnated with tannins from Mimosa Kepra. It features a beautiful and elegant surface with a semi-aniline finish that takes advantage of the dye and transparency. Not only can you remove the buckle of the three-dimensional pocket and put a plastic bottle in it, but you can also easily take it out by pulling the tape part. It is a master-piece series with high-spec fabrics, parts and military motif design.