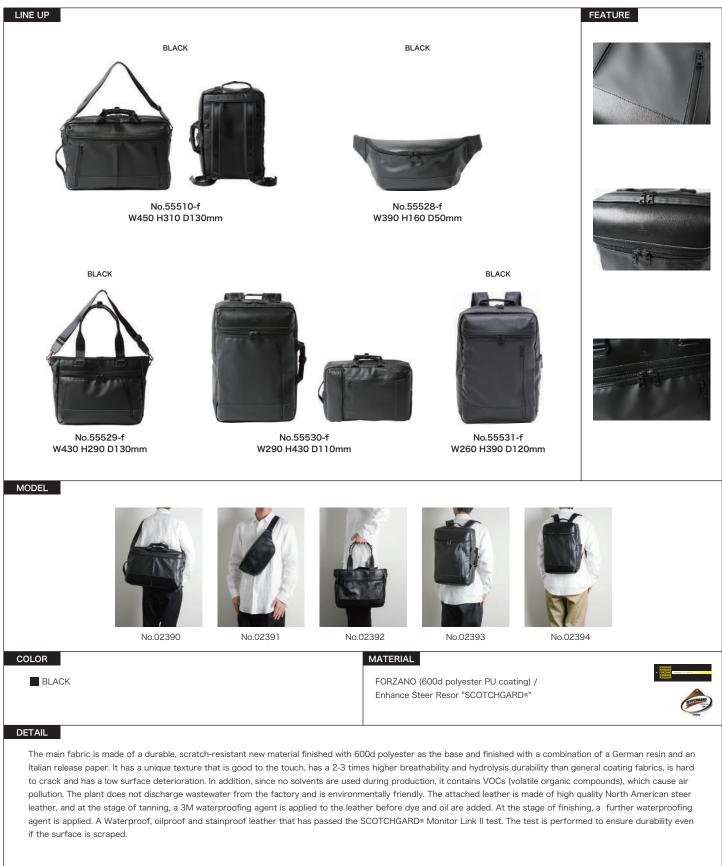

## RISE

oil are added to make the base. Waterproofing agent is sprayed at the finishing stage to further enhance the waterproofness. Waterproof, oilproof, and stainproof leather that has passed the 3M "SCOTCH GARDs" monitoring test. The test is performed by scraping the surface. The bottom surface is made of INVISTA's 1680d CORDURA Ballistics nylon, which has about 5 times the wear, tear strength and durability of normal nylon, and the back surface is PVC processed for further strength and waterproofing. In terms of functionality, the cushion of the shoulder harness uses Outlasts, a temperature control material developed for NASA, and the mesh material improved softer feel. The base of the front features tape woven with a slit slit fabric with a reflective function on the tape attached in a loop shape for safety at night.