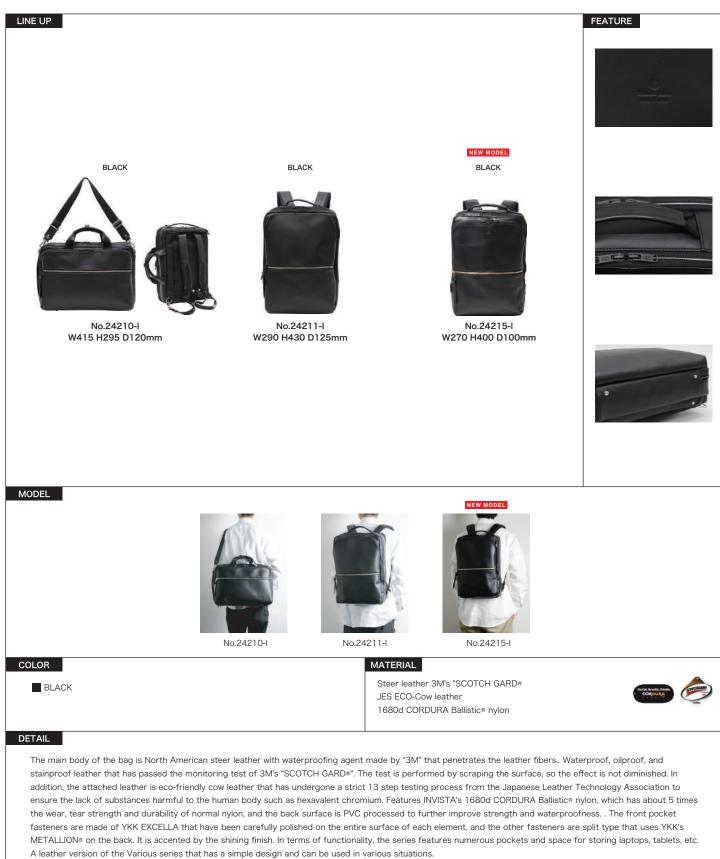

## **POTENTIAL** ver.2

thereby meeting the quality and production standards of CORDORA.Waterproof processing on the surface of the fabric is achieved through the application of a 3 layer structure laminated with special moisture permeable waterproof film L-Vent® on the back side combined with laminated tricot nylon. Waterproof function with water pressure resistance of 20,000 mm.Leather parts comprise of a waterproof tanned leather and the material at the base is made of P.V.C processing 1680 d nylon with excellent water resistance. In the cushion of the shoulder harness, we adopted the temperature-regulating material Outlast® developed for NASA with an increased quality of mesh material than previous models. As it is the design point of the series, the buckle detail remains alongside sharpened and updated functional aspects of the material and storage.