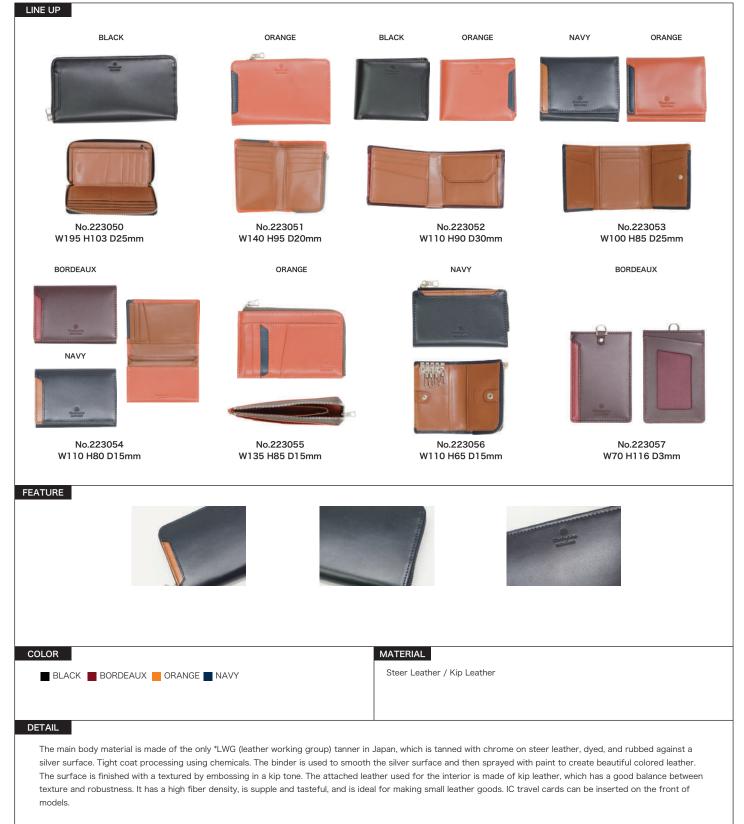

## Notch

\* LWG (Leather Working Group) is an international organization that audits tanning plants and evaluates and ranks environmental compliance and capabilities, and the traceability of leather.

#### DETAIL

COLOR

BLACK BEIGE

The main material is a collaboration material that combines INVISTA's strong CORDURA® Fabric and HONNYWELL's super fiber SPECTRA® (ultra high molecular weight polyethylene). The base is CORDURA® yarn (vertical CORDURA® N210d × horizontal CORDURA® NP300d) with ripstop part 15 times stronger than iron, lighter and more durable than polyester, and SPECTRA® yarn 40% stronger than aramid fiber. The durability of CORDURA®, such as abrasion and tearing resistance has been further enhance. It is an original material finished with a luxurious melange material by using nylon x polyester thread for the weft thread. The attached material uses INVISTA's 1680d Cordura Ballistic® nylon, which has about 5 times the wear, tear strength and durability of normal nylon, and is further processed by PU processing to improve its strength. For the three-dimensional pocket, the surface of the cotton camouflage print fabric is coated with 0.4 mm thick colored PVC, and the surface is embossed and stained to give it a very deep look. The attached leather is made of high quality thick Australian vegetable tanned raw leather that is thoroughly impregnated with tannins from Mimosa Kepra. It features a beautiful and elegant surface with a semi-aniline finish that takes advantage of the dye and transparency. Not only can you remove the buckle of the three-dimensional pocket and put a plastic bottle in it, but you can also easily take it out by pulling the tape part. It is a master-piece series with high-spec fabrics, parts and military motif design.