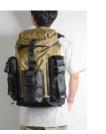

#### DETAIL

COLOR

BLACK BEIGE

The main material is a collaboration material that combines INVISTA's strong CORDURA® Fabric and HONNYWELL's super fiber SPECTRA® (ultra high molecular weight polyethylene). The base is CORDURA® yarn (vertical CORDURA® N210d × horizontal CORDURA® NP300d) with ripstop part 15 times stronger than iron, lighter and more durable than polyester, and SPECTRA® yarn 40% stronger than aramid fiber. The durability of CORDURA®, such as abrasion and tearing resistance has been further enhance. It is an original material finished with a luxurious melange material by using nylon x polyester thread for the weft thread. The attached material uses INVISTA's 1680d Cordura Ballistic® nylon, which has about 5 times the wear, tear strength and durability of normal nylon, and is further processed by PU processing to improve its strength. For the three-dimensional pocket, the surface of the cotton camouflage print fabric is coated with 0.4 mm thick colored PVC, and the surface is embossed and stained to give it a very deep look. The attached leather is made of high quality thick Australian vegetable tanned raw leather that is thoroughly impregnated with tannins from Mimosa Kepra. It features a beautiful and elegant surface with a semi-aniline finish that takes advantage of the dye and transparency. Not only can you remove the buckle of the three-dimensional pocket and put a plastic bottle in it, but you can also easily take it out by pulling the tape part. It is a master-piece series with high-spec fabrics, parts and military motif design.