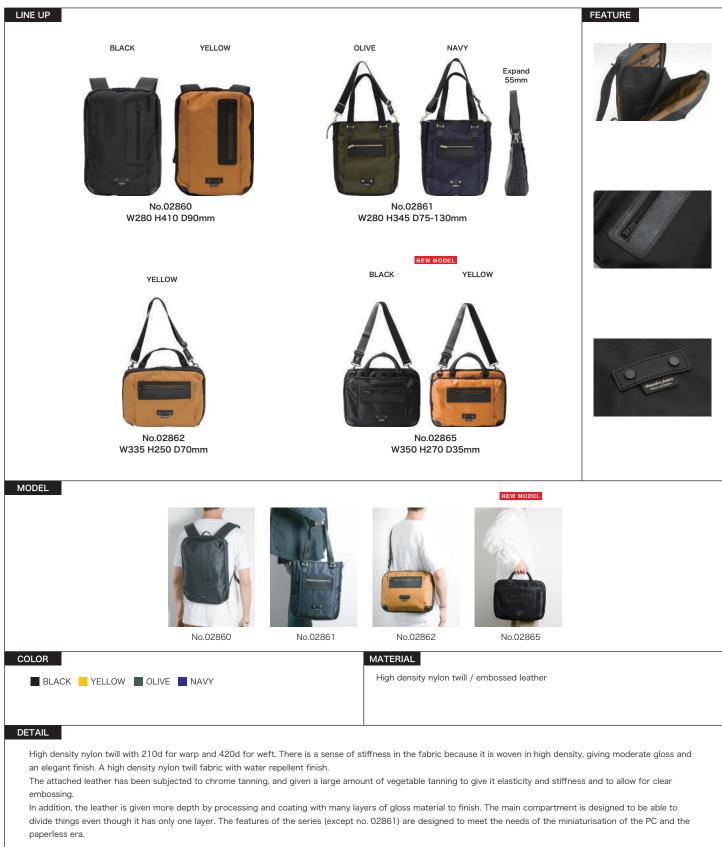

e fabric is achieved through the application of a 3 layer structure laminated with special moisture permeable waterproof film L-Vent® on the back side combined with laminated tricot nylon. Waterproof function with water pressure resistance of 20,000 mm.Leather parts comprise of a waterproof tanned leather and the material at the base is made of P.V.C processing 1680 d nylon with excellent water resistance. In the cushion of the shoulder harness, we adopted the temperature-regulating material Outlast® developed for NASA with an increased quality of mesh material than previous models. As it is the design point of the series, the buckle detail remains alongside sharpened and updated functional aspects of the material and storage.

## SLICK



chemicals such as hexavalent chromium.

### SLIM



# LINK



## Lightning



### Various



### Chambers



## Tact



## essential

| LINE UP<br>BLACK              | CAMEL                        | YELLOW                       |
|-------------------------------|------------------------------|------------------------------|
|                               |                              |                              |
| No.525170<br>W190 H100 D20 mm | No.525171<br>W105 H95 D20 mm | No.525172<br>W115 H95 D20 mm |
| NAVY                          |                              | GREEN                        |
|                               | •                            |                              |
| No.525173                     |                              | No.525174                    |
| W120 H75 D20 mm               |