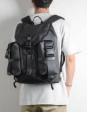

## **POTENTIAL** ver.2

thereby meeting the quality and production standards of CORDORA.Waterproof processing on the surface of the fabric is achieved through the application of a 3 layer structure laminated with special moisture permeable waterproof film L-Vent® on the back side combined with laminated tricot nylon. Waterproof function with water pressure resistance of 20,000 mm.Leather parts comprise of a waterproof tanned leather and the material at the base is made of P.V.C processing 1680 d nylon with excellent water resistance. In the cushion of the shoulder harness, we adopted the temperature-regulating material Outlast® developed for NASA with an increased quality of mesh material than previous models. As it is the design point of the series, the buckle detail remains alongside sharpened and updated functional aspects of the material and storage.