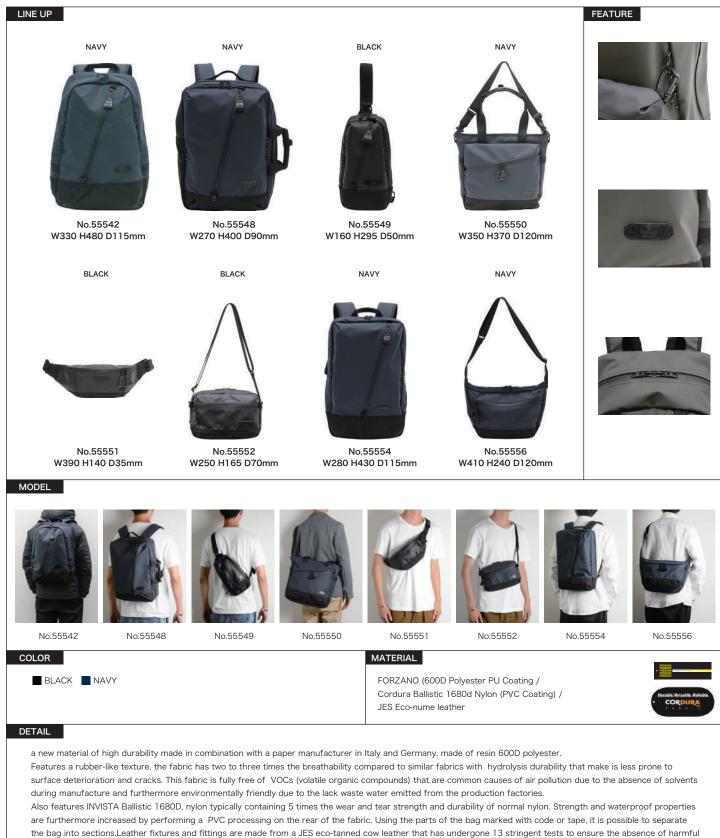

f CORDORA.Waterproof processing on the surface of the fabric is achieved through the application of a 3 layer structure laminated with special moisture permeable waterproof film L-Vent® on the back side combined with laminated tricot nylon. Waterproof function with water pressure resistance of 20,000 mm.Leather parts comprise of a waterproof tanned leather and the material at the base is made of P.V.C processing 1680 d nylon with excellent water resistance. In the cushion of the shoulder harness, we adopted the temperature-regulating material Outlast® developed for NASA with an increased quality of mesh material than previous models. As it is the design point of the series, the buckle detail remains alongside sharpened and updated functional aspects of the material and storage.

## SLICK



chemicals such as hexavalent chromium.

### SLIM



# LINK



## Lightning



### Various



### Chambers



## Tact



## essential

| LINE UP<br>BLACK              | CAMEL                        | YELLOW                       |
|-------------------------------|------------------------------|------------------------------|
|                               |                              |                              |
| No.525170<br>W190 H100 D20 mm | No.525171<br>W105 H95 D20 mm | No.525172<br>W115 H95 D20 mm |
| NAVY                          |                              | GREEN                        |
|                               | •                            |                              |
| No.525173                     |                              | No.525174