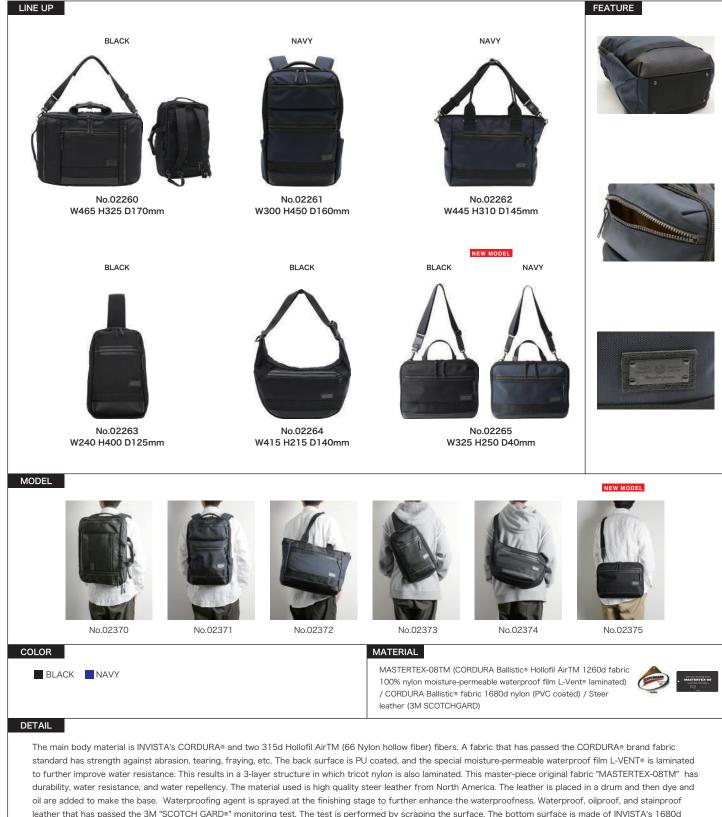

## RISE

oil are added to make the base. Waterproofing agent is sprayed at the finishing stage to further enhance the waterproofness. Waterproof, oilproof, and stainproof leather that has passed the 3M "SCOTCH GARDs" monitoring test. The test is performed by scraping the surface. The bottom surface is made of INVISTA's 1680d CORDURA Ballistics nylon, which has about 5 times the wear, tear strength and durability of normal nylon, and the back surface is PVC processed for further strength and waterproofing. In terms of functionality, the cushion of the shoulder harness uses Outlasts, a temperature control material developed for NASA, and the mesh material improved softer feel. The base of the front features tape woven with a slit slit fabric with a reflective function on the tape attached in a loop shape for safety at night.

## **POTENTIAL** ver.2

thereby meeting the quality and production standards of CORDORA.Waterproof processing on the surface of the fabric is achieved through the application of a 3 layer structure laminated with special moisture permeable waterproof film L-Vent® on the back side combined with laminated tricot nylon. Waterproof function with water pressure resistance of 20,000 mm.Leather parts comprise of a waterproof tanned leather and the material at the base is made of P.V.C processing 1680 d nylon with excellent water resistance. In the cushion of the shoulder harness, we adopted the temperature-regulating material Outlast® developed for NASA with an increased quality of mesh material than previous models. As it is the design point of the series, the buckle detail remains alongside sharpened and updated functional aspects of the material and storage.