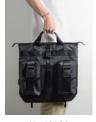

### Flappy

The body material uses e.dye<sup>®</sup> brand fabric that is ox-woven 600d polyester original yarn using recycled PET. The surface is water-repellent and the back is PU coated, giving the fabric a firm and firm feel. In addition to using recycled PET as a raw material, the reduced use of water when dyeing the fabric for the original yarn reduces energy consumption and reduces CO2 emissions, making it an environmentally friendly material. In addition, compared to general post-dyed fabrics, it is also characterised by strong friction and light fastness due to the original yarn. The attached fabric uses INVISTA's 1680d Cordura Ballistic <sup>®</sup> nylon, which has about 5 times the wear, tear strength and durability of nylon. Features original camouflage print fabric designed using the Japanese archipelago as a motif. It has a belt and a buckle on the side of the main unit, and it can be used by attaching it to various things such as around the handle of an outdoor chair or a stroller, or a headrest of a car depending on its size. A casual series of 7 colors and 3 sizes in typical master-piece style.