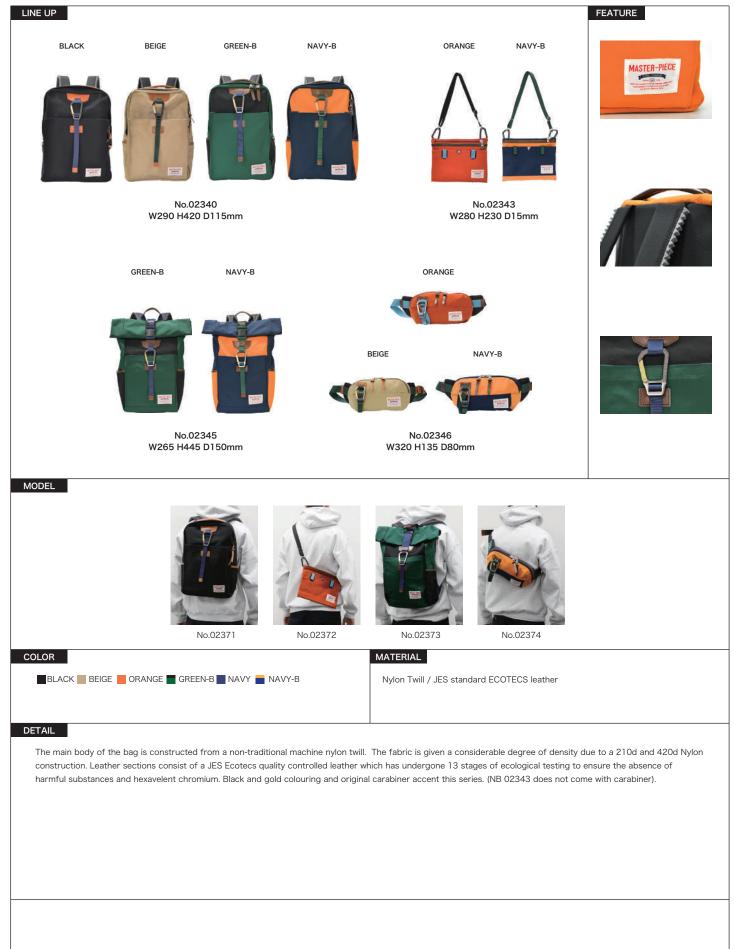

#### DETAIL

COLOR

BLACK BEIGE

The main material is a collaboration material that combines INVISTA's strong CORDURA® Fabric and HONNYWELL's super fiber SPECTRA® (ultra high molecular weight polyethylene). The base is CORDURA® yarn (vertical CORDURA® N210d × horizontal CORDURA® NP300d) with ripstop part 15 times stronger than iron, lighter and more durable than polyester, and SPECTRA® yarn 40% stronger than aramid fiber. The durability of CORDURA®, such as abrasion and tearing resistance has been further enhance. It is an original material finished with a luxurious melange material by using nylon x polyester thread for the weft thread. The attached material uses INVISTA's 1680d Cordura Ballistic® nylon, which has about 5 times the wear, tear strength and durability of normal nylon, and is further processed by PU processing to improve its strength. For the three-dimensional pocket, the surface of the cotton camouflage print fabric is coated with 0.4 mm thick colored PVC, and the surface is embossed and stained to give it a very deep look. The attached leather is made of high quality thick Australian vegetable tanned raw leather that is thoroughly impregnated with tannins from Mimosa Kepra. It features a beautiful and elegant surface with a semi-aniline finish that takes advantage of the dye and transparency. Not only can you remove the buckle of the three-dimensional pocket and put a plastic bottle in it, but you can also easily take it out by pulling the tape part. It is a master-piece series with high-spec fabrics, parts and military motif design.