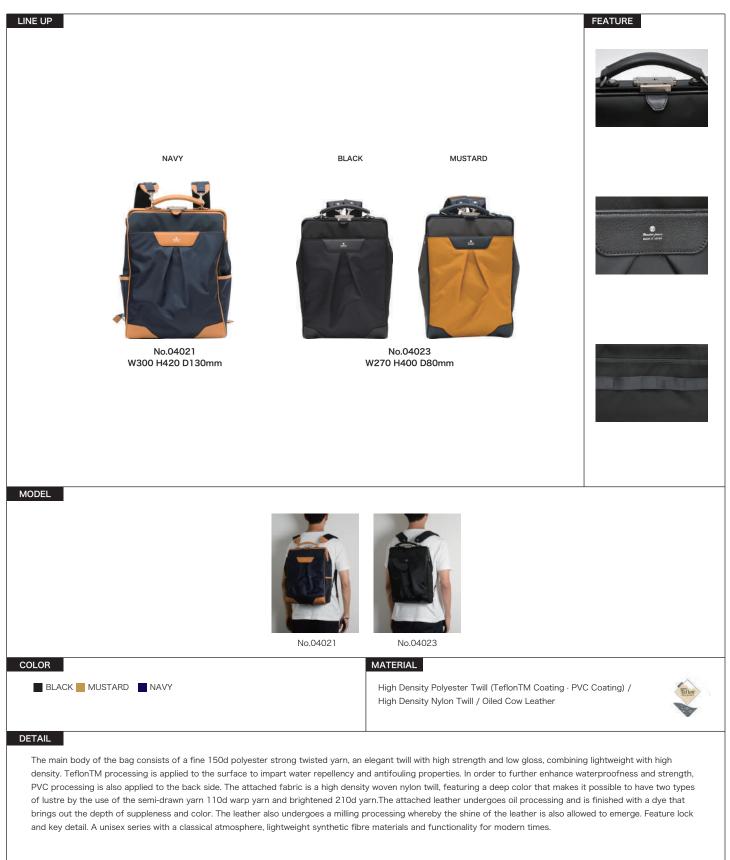

#### DETAIL

COLOR

BLACK BEIGE

The main material is a collaboration material that combines INVISTA's strong CORDURA® Fabric and HONNYWELL's super fiber SPECTRA® (ultra high molecular weight polyethylene). The base is CORDURA® yarn (vertical CORDURA® N210d × horizontal CORDURA® NP300d) with ripstop part 15 times stronger than iron, lighter and more durable than polyester, and SPECTRA® yarn 40% stronger than aramid fiber. The durability of CORDURA®, such as abrasion and tearing resistance has been further enhance. It is an original material finished with a luxurious melange material by using nylon x polyester thread for the weft thread. The attached material uses INVISTA's 1680d Cordura Ballistic® nylon, which has about 5 times the wear, tear strength and durability of normal nylon, and is further processed by PU processing to improve its strength. For the three-dimensional pocket, the surface of the cotton camouflage print fabric is coated with 0.4 mm thick colored PVC, and the surface is embossed and stained to give it a very deep look. The attached leather is made of high quality thick Australian vegetable tanned raw leather that is thoroughly impregnated with tannins from Mimosa Kepra. It features a beautiful and elegant surface with a semi-aniline finish that takes advantage of the dye and transparency. Not only can you remove the buckle of the three-dimensional pocket and put a plastic bottle in it, but you can also easily take it out by pulling the tape part. It is a master-piece series with high-spec fabrics, parts and military motif design.