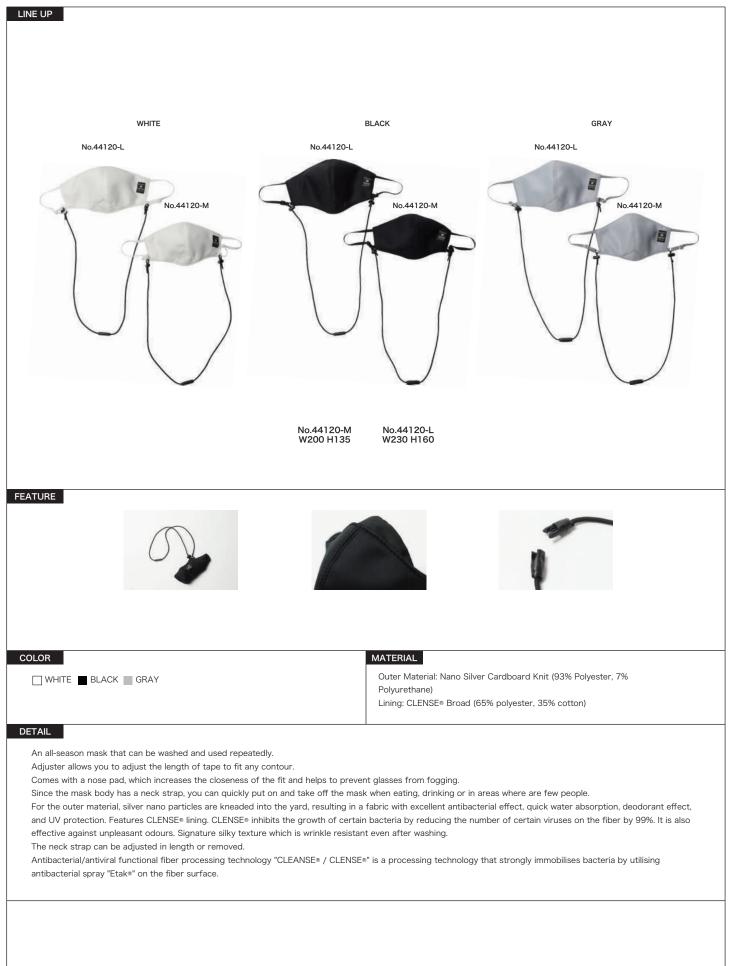

|
|                                    | DETAIL<br>Original gold x black colour carabiner. Features North<br>American ecologically-tanned steer leather made without<br>harmful chromium toxins.<br>A thin dye is applied to ensure a feeling of transparency.<br>Original hook, double rings and brass fittings are key<br>features. |
| No.02000<br>W55 H160mm             |                                                                                                                                                                                                                                                                                              |

### master-piece × CHAORAS



### master-piece × OHNISHITUNE SHOTEN



#### mask



#### mask pouch



#### Memo



#### Memo

#### EU

Jonathan Nash jonny@master-piece.co.jp

#### JAPAN

An Fujii a.fujii@master-piece.co.jp

Ibun Taku i.taku@master-piece.co.jp

Saki Ozue s.ozue@master-piece.co.jp

#### HEAD OFFICE

MSPC CO., LTD. 2F 3-2-13 BINGOMACHI CHUO-KU OSAKA 541-0051 JAPAN tel : +81.(0)6.6265.2677 fax : +81.(0)6.6265.2633 E-mail online@master-piece.co.jp URL http://www.mspc-product.com

#### MSPC PRODUCT PRESSROOM

MSPC PRODUCT PRESSROOM #B03 L-OFFICE 2-28-9 Jingumae Shibuya-ku Tokyo 150-0001 Japan Tel +81(0)3-3796-1296 Fax +81(0)3-3796-1299

31



#### HEAD OFFICE

Add : 2F 3-2-13 BINGOMACHI CHUO-KU OSAKA 541-0048 JAPAN tel : +81.(0)6.6209.2677 fax : +81.(0)6.6209.2633 e-mail : mspc@master-piece.co.jp url : www.mspc-product.com

MSPC PRODUCT PRESSROOM Add : 2-28-