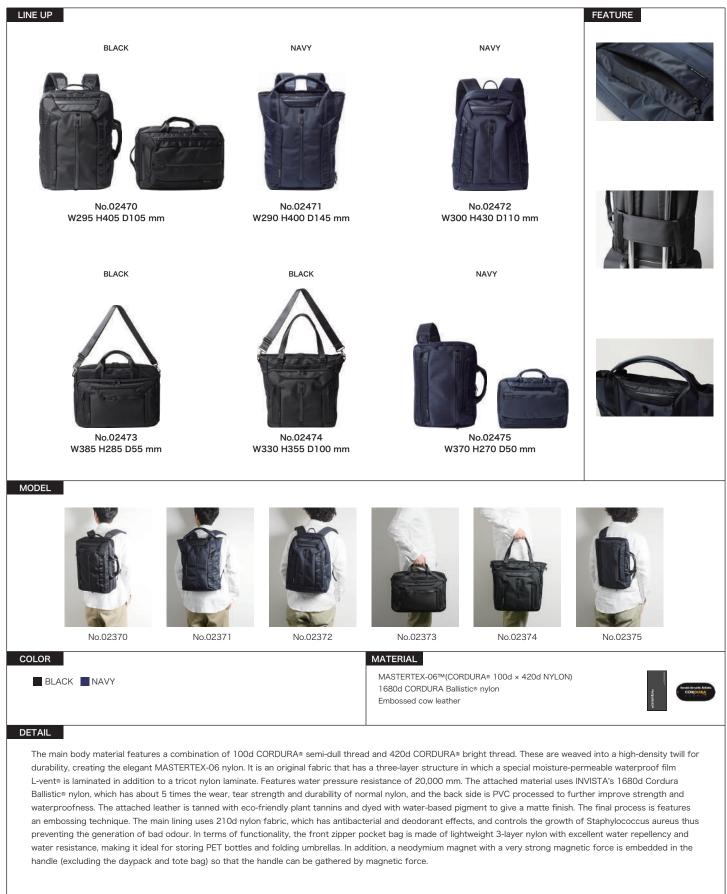

## **POTENTIAL** ver.2

thereby meeting the quality and production standards of CORDORA.Waterproof processing on the surface of the fabric is achieved through the application of a 3 layer structure laminated with special moisture permeable waterproof film L-Vent® on the back side combined with laminated tricot nylon. Waterproof function with water pressure resistance of 20,000 mm.Leather parts comprise of a waterproof tanned leather and the material at the base is made of P.V.C processing 1680 d nylon with excellent water resistance. In the cushion of the shoulder harness, we adopted the temperature-regulating material Outlast® developed for NASA with an increased quality of mesh material than previous models. As it is the design point of the series, the buckle detail remains alongside sharpened and updated functional aspects of the material and storage.