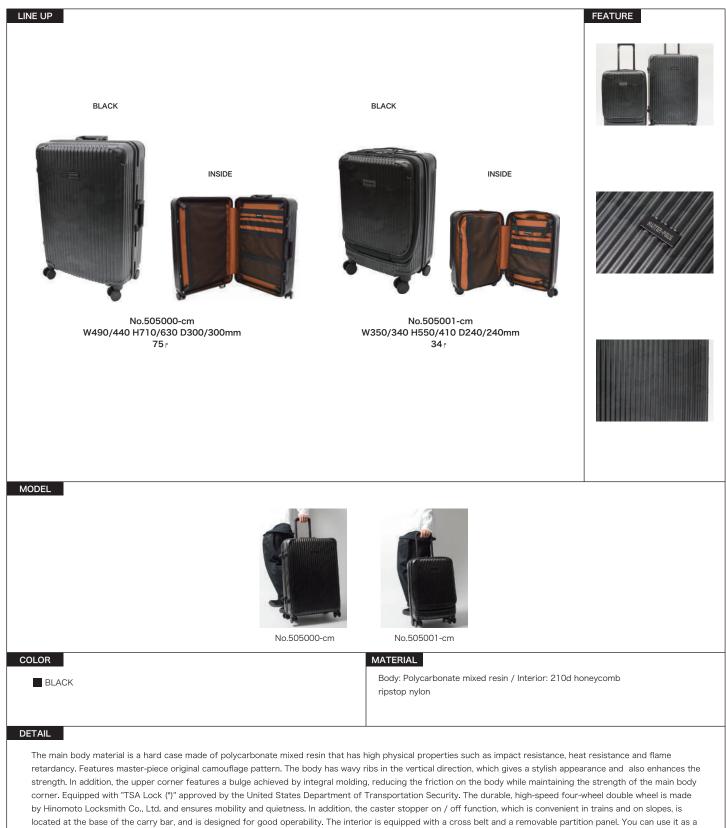

#### rogue

BLACK

No.43132

W410 H430 D20 mm

#### FEATURE

BEIGE

No.43133

W280 H180 D50 mm

MODEL

LINE UP

BEIGE

No.43130

W310 H495 D170 mm

BLACK

No.43131

W300 H445 D160 mm

No.43130

No.43131

No.43132

MATERIAL

CORDURA®×SPECTRA® N210d×NP300d RIPSTOP CORDURA Ballistic® fabric 1680d Nylon Camouflage cotton coated with 0.4mm embossed PVC

#### DETAIL

COLOR

BLACK BEIGE

The main material is a collaboration material that combines INVISTA's strong CORDURA® Fabric and HONNYWELL's super fiber SPECTRA® (ultra high molecular weight polyethylene). The base is CORDURA® yarn (vertical CORDURA® N210d × horizontal CORDURA® NP300d) with ripstop part 15 times stronger than iron, lighter and more durable than polyester, and SPECTRA® yarn 40% stronger than aramid fiber. The durability of CORDURA®, such as abrasion and tearing resistance has been further enhance. It is an original material finished with a luxurious melange material by using nylon x polyester thread for the weft thread. The attached material uses INVISTA's 1680d Cordura Ballistic® nylon, which has about 5 times the wear, tear strength and durability of normal nylon, and is further processed by PU processing to improve its strength. For the three-dimensional pocket, the surface of the cotton camouflage print fabric is coated with 0.4 mm thick colored PVC, and the surface is embossed and stained to give it a very deep look. The attached leather is made of high quality thick Australian vegetable tanned raw leather that is thoroughly impregnated with tannins from Mimosa Kepra. It features a beautiful and elegant surface with a semi-aniline finish that takes advantage of the dye and transparency. Not only can you remove the buckle of the three-dimensional pocket and put a plastic bottle in it, but you can also easily take it out by pulling the tape part. It is a master-piece series with high-spec fabrics, parts and military motif design.