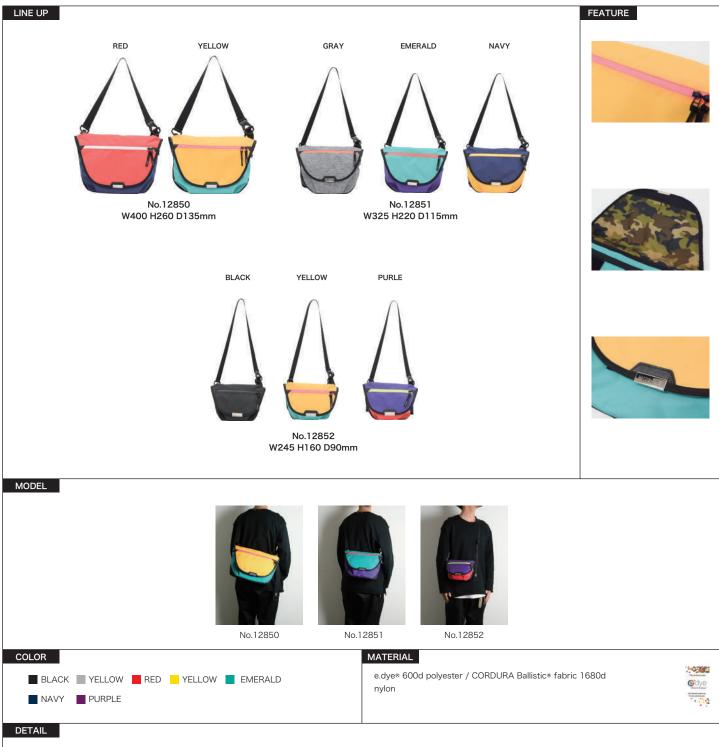

### Flappy

The body material uses e.dye<sup>®</sup> brand fabric that is ox-woven 600d polyester original yarn using recycled PET. The surface is water-repellent and the back is PU coated, giving the fabric a firm and firm feel. In addition to using recycled PET as a raw material, the reduced use of water when dyeing the fabric for the original yarn reduces energy consumption and reduces CO2 emissions, making it an environmentally friendly material. In addition, compared to general post-dyed fabrics, it is also characterised by strong friction and light fastness due to the original yarn. The attached fabric uses INVISTA's 1680d Cordura Ballistic <sup>®</sup> nylon, which has about 5 times the wear, tear strength and durability of nylon. Features original camouflage print fabric designed using the Japanese archipelago as a motif. It has a belt and a buckle on the side of the main unit, and it can be used by attaching it to various things such as around the handle of an outdoor chair or a stroller, or a headrest of a car depending on its size. A casual series of 7 colors and 3 sizes in typical master-piece style.