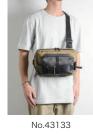

#### FEATURE

BEIGE

No.43133

W280 H180 D50 mm

MODEL

LINE UP

BEIGE

No.43130

W310 H495 D170 mm

BLACK

No.43131

W300 H445 D160 mm

No.43130

No.43131

No.43132

MATERIAL