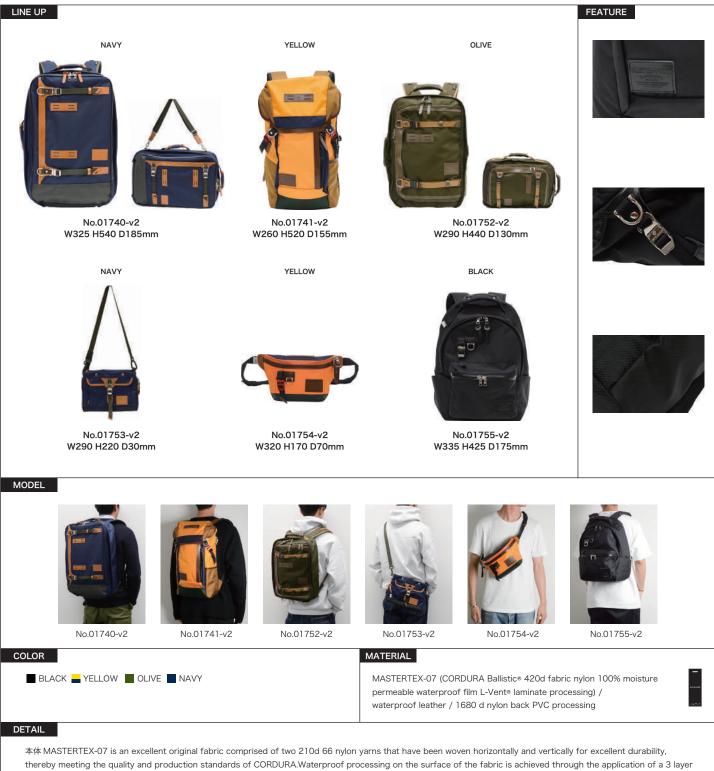

#### DETAIL

COLOR

BLACK BEIGE

The main material is a collaboration material that combines INVISTA's strong CORDURA® Fabric and HONNYWELL's super fiber SPECTRA® (ultra high molecular weight polyethylene). The base is CORDURA® yarn (vertical CORDURA® N210d × horizontal CORDURA® NP300d) with ripstop part 15 times stronger than iron, lighter and more durable than polyester, and SPECTRA® yarn 40% stronger than aramid fiber. The durability of CORDURA®, such as abrasion and tearing resistance has been further enhance. It is an original material finished with a luxurious melange material by using nylon x polyester thread for the weft thread. The attached material uses INVISTA's 1680d Cordura Ballistic® nylon, which has about 5 times the wear, tear strength and durability of normal nylon, and is further processed by PU processing to improve its strength. For the three-dimensional pocket, the surface of the cotton camouflage print fabric is coated with 0.4 mm thick colored PVC, and the surface is embossed and stained to give it a very deep look. The attached leather is made of high quality thick Australian vegetable tanned raw leather that is thoroughly impregnated with tannins from Mimosa Kepra. It features a beautiful and elegant surface with a semi-aniline finish that takes advantage of the dye and transparency. Not only can you remove the buckle of the three-dimensional pocket and put a plastic bottle in it, but you can also easily take it out by pulling the tape part. It is a master-piece series with high-spec fabrics, parts and military motif design.