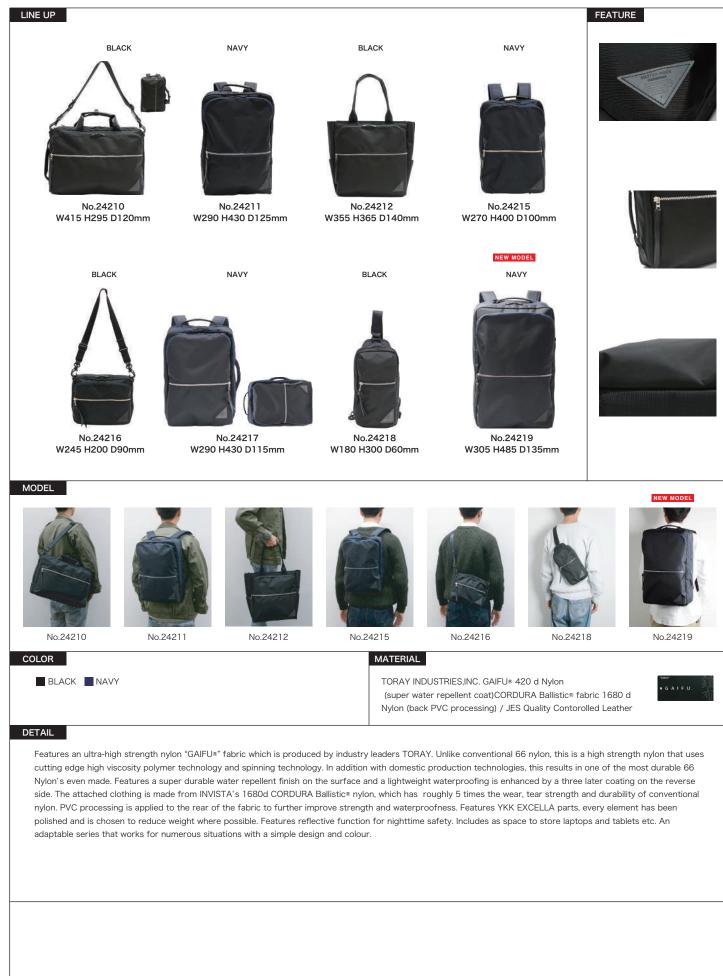

### Flappy

The body material uses e.dye<sup>®</sup> brand fabric that is ox-woven 600d polyester original yarn using recycled PET. The surface is water-repellent and the back is PU coated, giving the fabric a firm and firm feel. In addition to using recycled PET as a raw material, the reduced use of water when dyeing the fabric for the original yarn reduces energy consumption and reduces CO2 emissions, making it an environmentally friendly material. In addition, compared to general post-dyed fabrics, it is also characterised by strong friction and light fastness due to the original yarn. The attached fabric uses INVISTA's 1680d Cordura Ballistic <sup>®</sup> nylon, which has about 5 times the wear, tear strength and durability of nylon. Features original camouflage print fabric designed using the Japanese archipelago as a motif. It has a belt and a buckle on the side of the main unit, and it can be used by attaching it to various things such as around the handle of an outdoor chair or a stroller, or a headrest of a car depending on its size. A casual series of 7 colors and 3 sizes in typical master-piece style.