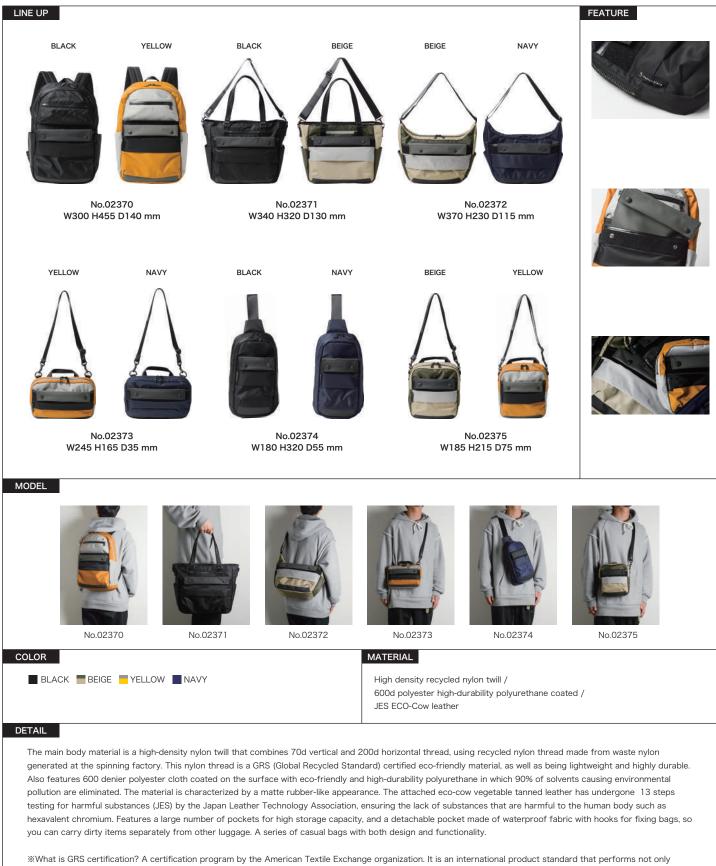

2021 SPRING & SUMMER COLLECTION

#### DETAIL

COLOR

BLACK BEIGE

The main material is a collaboration material that combines INVISTA's strong CORDURA® Fabric and HONNYWELL's super fiber SPECTRA® (ultra high molecular weight polyethylene). The base is CORDURA® yarn (vertical CORDURA® N210d × horizontal CORDURA® NP300d) with ripstop part 15 times stronger than iron, lighter and more durable than polyester, and SPECTRA® yarn 40% stronger than aramid fiber. The durability of CORDURA®, such as abrasion and tearing resistance has been further enhance. It is an original material finished with a luxurious melange material by using nylon x polyester thread for the weft thread. The attached material uses INVISTA's 1680d Cordura Ballistic® nylon, which has about 5 times the wear, tear strength and durability of normal nylon, and is further processed by PU processing to improve its strength. For the three-dimensional pocket, the surface of the cotton camouflage print fabric is coated with 0.4 mm thick colored PVC, and the surface is embossed and stained to give it a very deep look. The attached leather is made of high quality thick Australian vegetable tanned raw leather that is thoroughly impregnated with tannins from Mimosa Kepra. It features a beautiful and elegant surface with a semi-aniline finish that takes advantage of the dye and transparency. Not only can you remove the buckle of the three-dimensional pocket and put a plastic bottle in it, but you can also easily take it out by pulling the tape part. It is a master-piece series with high-spec fabrics, parts and military motif design.