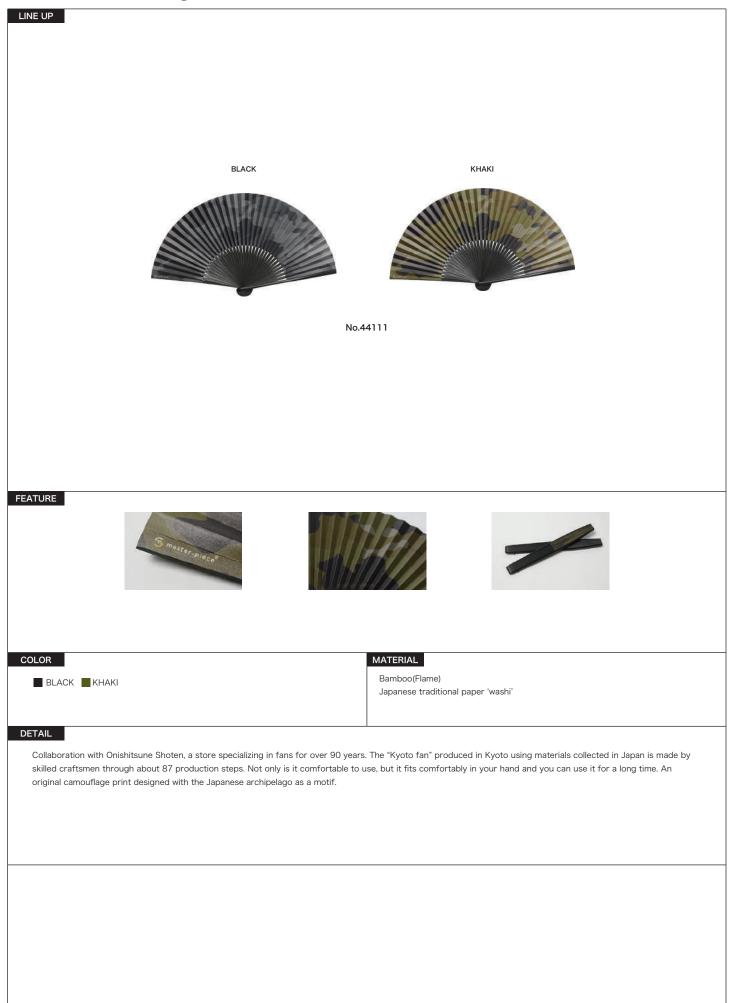

|
|                                    | DETAIL<br>Original gold x black colour carabiner. Features North<br>American ecologically-tanned steer leather made without<br>harmful chromium toxins.<br>A thin dye is applied to ensure a feeling of transparency.<br>Original hook, double rings and brass fittings are key<br>features. |
| No.02000<br>W55 H160mm             |                                                                                                                                                                                                                                                                                              |

### master-piece × CHAORAS



### master-piece × OHNISHITUNE SHOTEN



#### mask



#### mask pouch



#### Memo



#### Memo

#### EU

Jonathan Nash jonny@master-piece.co.jp

#### JAPAN

An Fujii a.fujii@master-piece.co.jp

Ibun Taku i.taku@master-piece.co.jp

Saki Ozue s.ozue@master-piece.co.jp

#### HEAD OFFICE

MSPC CO., LTD. 2F 3-2-13 BINGOMACHI CHUO-KU OSAKA 541-0051 JAPAN tel : +81.(0)6.6265.2677 fax : +81.(0)6.6265.2633 E-mail online@master-piece.co.jp URL http://www.mspc-product.com

#### MSPC PRODUCT PRESSROOM

MSPC PRODUCT PRESSROOM #B03 L-OFFICE 2-28-9 Jingumae Shibuya-ku Tokyo 150-0001 Japan Tel +81(0)3-3796-1296 Fax +81(0)3-3796-1299

31



#### HEAD OFFICE

Add : 2F 3-2-13 BINGOMACHI CHUO-KU OSAKA 541-0048 JAPAN tel : +81.(0)6.6209.2677 fax : +81.(0)6.6209.2633 e-mail : mspc@master-piece.co.jp url : www.mspc-product.com

MSPC PRODUCT PRESSROO