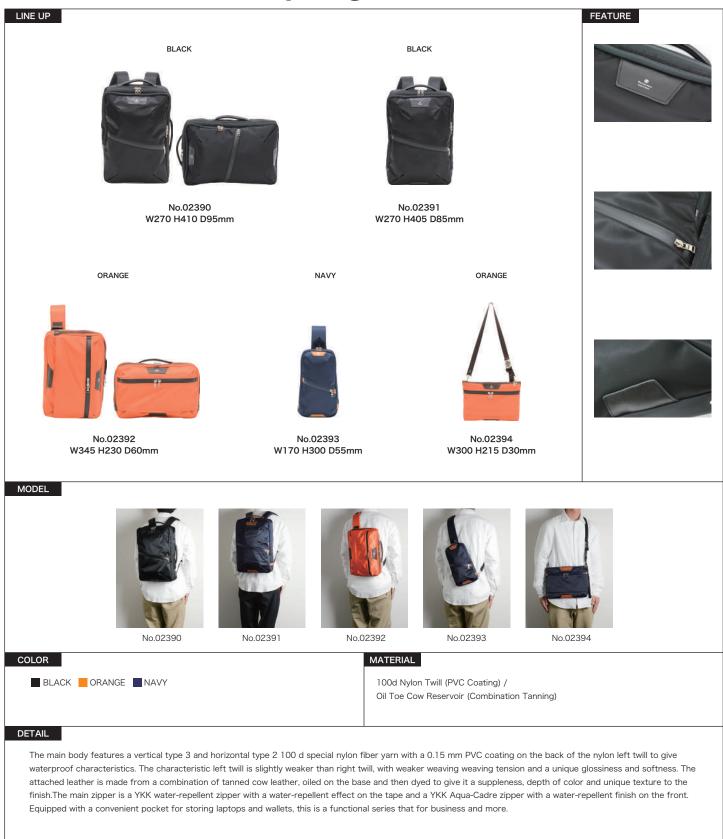

#### DETAIL

COLOR

BLACK BEIGE

The main material is a collaboration material that combines INVISTA's strong CORDURA® Fabric and HONNYWELL's super fiber SPECTRA® (ultra high molecular weight polyethylene). The base is CORDURA® yarn (vertical CORDURA® N210d × horizontal CORDURA® NP300d) with ripstop part 15 times stronger than iron, lighter and more durable than polyester, and SPECTRA® yarn 40% stronger than aramid fiber. The durability of CORDURA®, such as abrasion and tearing resistance has been further enhance. It is an original material finished with a luxurious melange material by using nylon x polyester thread for the weft thread. The attached material uses INVISTA's 1680d Cordura Ballistic® nylon, which has about 5 times the wear, tear strength and durability of normal nylon, and is further processed by PU processing to improve its strength. For the three-dimensional pocket, the surface of the cotton camouflage print fabric is coated with 0.4 mm thick colored PVC, and the surface is embossed and stained to give it a very deep look. The attached leather is made of high quality thick Australian vegetable tanned raw leather that is thoroughly impregnated with tannins from Mimosa Kepra. It features a beautiful and elegant surface with a semi-aniline finish that takes advantage of the dye and transparency. Not only can you remove the buckle of the three-dimensional pocket and put a plastic bottle in it, but you can also easily take it out by pulling the tape part. It is a master-piece series with high-spec fabrics, parts and military motif design.