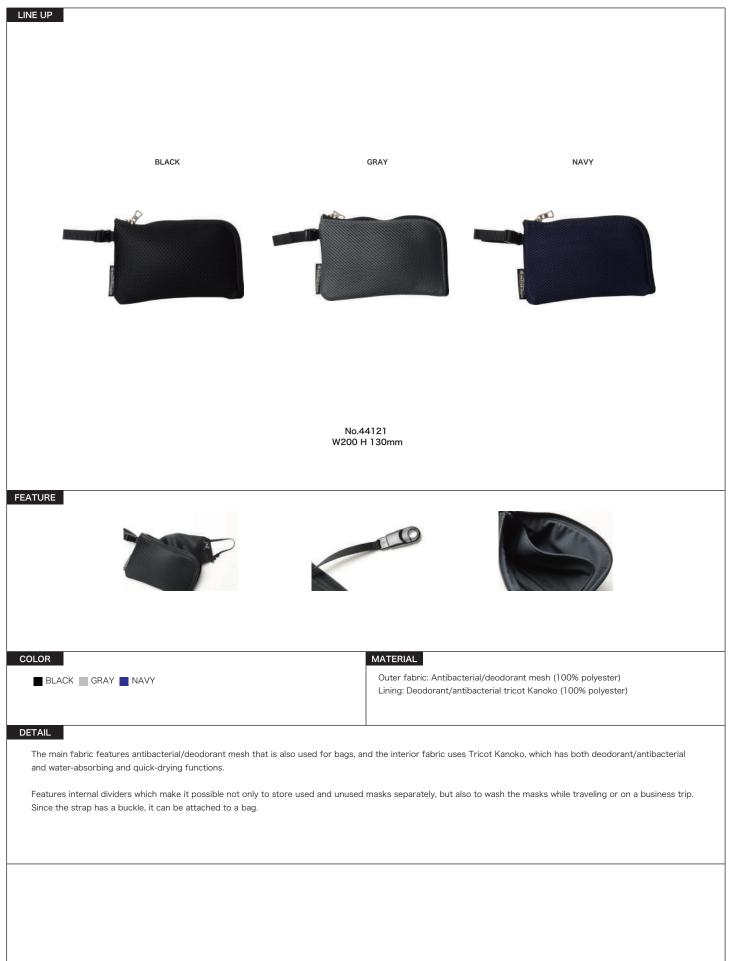

|
|                                    | DETAIL<br>Original gold x black colour carabiner. Features North<br>American ecologically-tanned steer leather made without<br>harmful chromium toxins.<br>A thin dye is applied to ensure a feeling of transparency.<br>Original hook, double rings and brass fittings are key<br>features. |
| No.02000<br>W55 H160mm             |                                                                                                                                                                                                                                                                                              |

### master-piece × CHAORAS



### master-piece × OHNISHITUNE SHOTEN



#### mask



#### mask pouch



#### Memo



#### Memo

#### EU

Jonathan Nash jonny@master-piece.co.jp

#### JAPAN

An Fujii a.fujii@master-piece.co.jp

Ibun Taku i.taku@master-piece.co.jp

Saki Ozue s.ozue@master-piece.co.jp

#### HEAD OFFICE

MSPC CO., LTD. 2F 3-2-13 BINGOMACHI CHUO-KU OSAKA 541-0051 JAPAN tel : +81.(0)6.6265.2677 fax : +81.(0)6.6265.2633 E-mail online@master-piece.co.jp URL http://www.mspc-product.com

#### MSPC PRODUCT PRESSROOM

MSPC PRODUCT PRESSROOM #B03 L-OFFICE 2-28-9 Jingumae Shibuya-ku Tokyo 150-0001 Japan Tel +81(0)3-3796-1296 Fax +81(0)3-3796-1299

31



#### HEAD OFFICE

Add : 2F 3-2-13 BINGOMACHI CHUO-KU OSAKA 541-0048 JAPAN tel : +81.(0)6.6209.2677 fax : +81.(0)6.6209.2633 e-mail : mspc@master-piece.co.jp url : www.mspc-product.com

MSPC PRODUCT PRESSROOM Add : 2-28-9-B03 Jingumae Shib